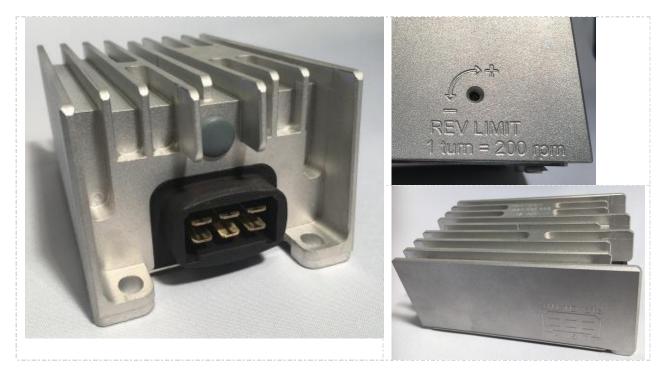

## Porsche 911 CDI Box 6 pin

- Drop in replacement for the stock 6 pin CDI box.
- Same performance as the 8 pin race boxes.
- Tacho signal that is compatible with all tachometers
- Rev limiter adjustable with a screwdriver from 6500-9500 rpm (factory set at 7000)
- Burn in tested for 10 min @ full power before delivery.
- 100% made in Sweden

#### **Specification**

| D | in | 0 |    |
|---|----|---|----|
| Г |    | U | uı |

| Voltage               | 9-16 Vdc  |         | Pin | Function             |
|-----------------------|-----------|---------|-----|----------------------|
| Max Power Consumption | 80 Watt   |         | 1   | GND                  |
| Recommended Fuse      | 10A       |         | 2   | Tacho                |
| Coil Charge Voltage   | 400V      |         | 3   | Distributor - (B)    |
| Spark Energy          | 80 mJ     |         | 4   | Ignition Coil + (15) |
| Size                  | 140x90x60 | 4 5 6 / |     | ·3······ (···)       |
| Weight                | 750g      |         | 5   | 12V Power            |
| U                     | J J       |         | 6   | Distributor + (A)    |